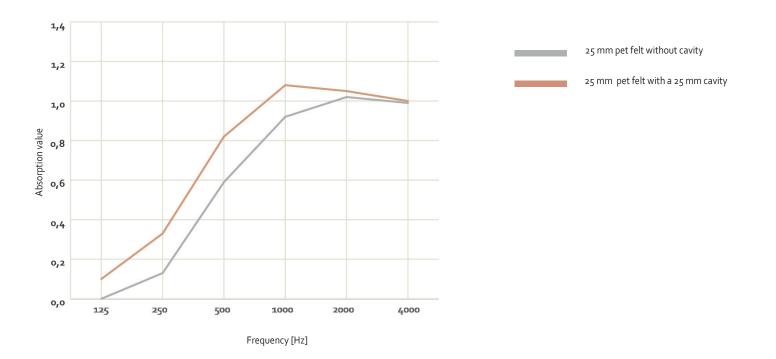

#### Measurement data

Measured in a reverberation chamber at TU Delft (Delft University of Technology) in collaboration with Cauberg-Huygen.

The absorption values are measured according to NEN-EN-ISO 354:2003.